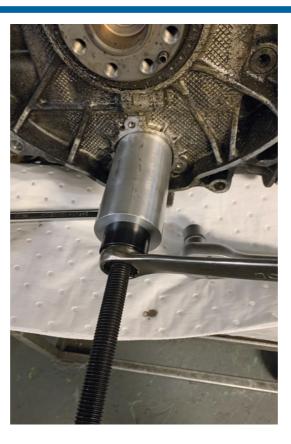

## Intermediate Shaft (IMS) Bearing Kit - for Porsche

The 8102 has been developed specifically for the quick and safe removal and replacement of the Porsche IMS (Intermediate Shaft) bearing on the M96 and M97 engines fitted to all water cooled 911, Boxster and Cayman models from 1999 through to 2008. Complete with the camshaft and crankshaft timing tools.

## **Additional Information**

- Porsche Applications: 911, Boxster, Cayman (1999 2008).
- Engine code applications include: M96 and M97.
- · Kit includes camshaft and crankshaft locking tools for both early and late engines.
- · 2 methods for removal of the bearing are provided. Bearing installation as per OEM instruction.
- Made in Sheffield. IMPORTANT: ensure the force screw is well lubricated with molybdenum disulphide grease before use.